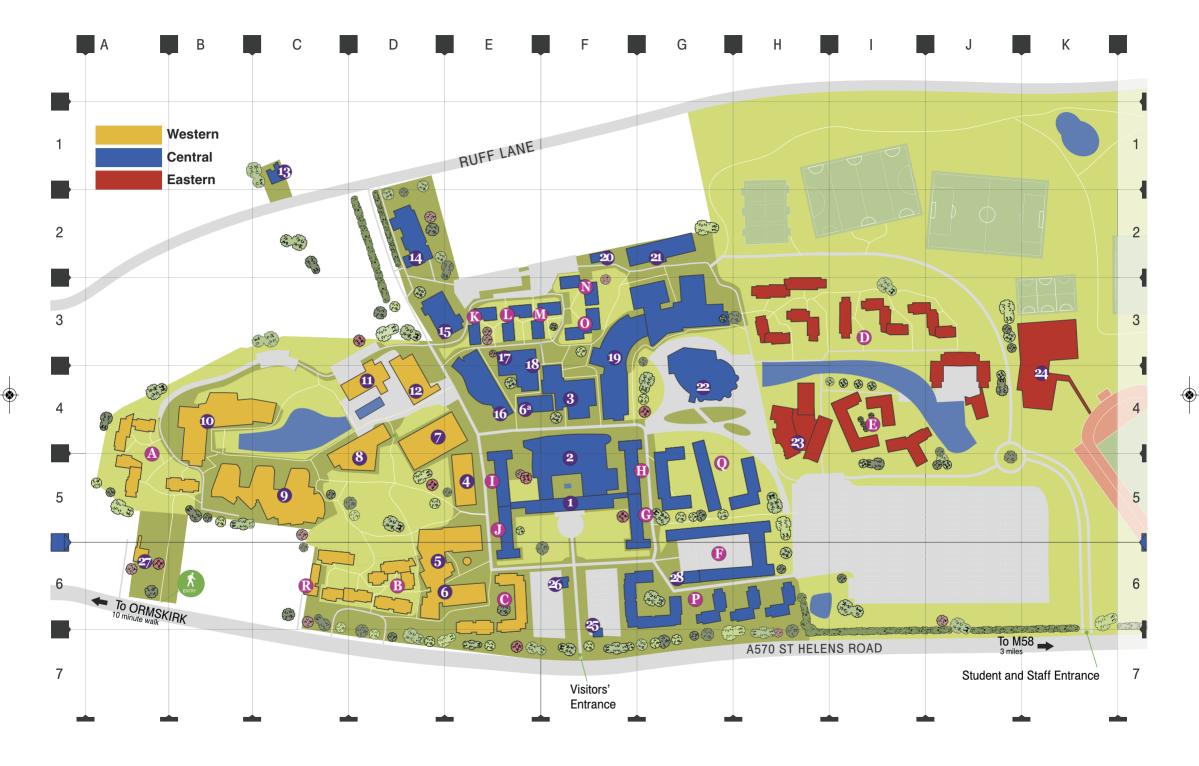

## **BUILDING LOCATIONS**

| BUILDING LOCATIONS                                 | Number      | Grid       |
|----------------------------------------------------|-------------|------------|
| BioSciences                                        | <b>(5</b> ) | <b>D</b> 3 |
| Business School                                    | 16          | <b>E4</b>  |
| Catalyst                                           | 22          | G4         |
| Creative Edge                                      | 23          | H4         |
| Durning Centre                                     | 21          | G2         |
| Faculty of Education (Lakeside)                    | 10          | <b>B</b> 4 |
| Faculty of Education (Piazza)                      | 1           | D4         |
| Faculty of Education (Professional Learning)       | <b>(7</b> ) | <b>E3</b>  |
| Faculty of Health, Social Care and Medicine        | 9           | <b>C</b> 5 |
| GeoSciences                                        | <b>P</b>    | D4         |
| Health and Wellbeing Centre, Milton House          | <b>B</b>    | C1         |
| Police Training and Simulation Facility            | 27          | <b>A6</b>  |
| Laurels                                            | 20          | F2         |
| Law and Psychology                                 | 7           | <b>E4</b>  |
| Lodge                                              | 25          | F6         |
| Magnolia                                           | 28          | G6         |
| Clinical Skills and Simulation Centre              | 8           | <b>D</b> 4 |
| Old Gym                                            | 18          | <b>E3</b>  |
| Performing Arts                                    | 6           | <b>E6</b>  |
| Main Reception                                     | 1           | F5         |
| Security and Customer Information Centre           | 26          | <b>F6</b>  |
| Sport and Physical Activity Building (Wilson Centr | re) 🔱       | F4         |
| Student Administration Centre                      | 4           | E5         |
| The Hub                                            | 2           | <b>F</b> 5 |
| Students' Union                                    | 3           | F4         |
| Tech Hub                                           | <b>(4</b> ) | D2         |
| The Arts Centre                                    | 6           | <b>E6</b>  |
| The Sports Centre                                  | 2           | K4         |
|                                                    |             |            |

| Department                                  | Building                        | Number | Gric |
|---------------------------------------------|---------------------------------|--------|------|
| Academic Registry                           | Student Administration          |        | Εŧ   |
| Academic Quality and Development Unit       | Main Building (Clough)          |        | F    |
| Accommodation Office (Student Services      | Catalyst                        | 22     | G4   |
| Admissions                                  | Student Administration          |        | Εŧ   |
| Arts Centre                                 | The Arts Centre                 |        | Εŧ   |
| Biology, Department of                      | BioSciences                     |        | D3   |
| Business School                             | Business School Building        |        | Ε    |
| Capital Projects                            | Durning Centre                  | 21     | G2   |
| Careers Centre                              | Catalyst                        | 22     | G4   |
| Chaplaincy Service                          | Students' Union                 |        | F۷   |
| Computer Science, Department of             | Tech Hub                        | 14     | D2   |
| Confucius Institute                         | The Lodge                       |        | F    |
| Corporate Communications                    | Main Building                   |        | F5   |
| Course Enquiries                            | Student Administration          |        | E!   |
| Deliveries                                  | Durning Centre                  | 21     | G2   |
| Directorate                                 | Main Building                   |        | F5   |
| Education, Faculty of                       | Faculty of Education (Lakeside) |        | В    |
| Education: Early Years Children,            | Faculty of Education (Lakeside) |        | В    |
| Education and Communities                   |                                 |        |      |
| Education: Professional Learning            | Faculty of Education            | 17     | E    |
|                                             | (Professional Learning)         |        |      |
| Education: Secondary, Further Education     | Faculty of Education (Piazza)   | 11     | D۷   |
| Education programmes                        |                                 |        |      |
| English, History and Creative Writing       | Main Building (Clough)          | G      | G    |
| Facilities Management                       | Durning Centre                  | 21     | G2   |
| Faith and Reflection Room                   | Magnolia                        | 28     | G    |
| Finance Office                              | Main Building (Lady Margaret)   |        | E!   |
| Geography, Department of                    | GeoSciences                     | 12     | D4   |
| Graduate School                             | Main Building (Stanley)         | Н      | G    |
| Hale Hall                                   | Main Building (Hub)             |        | F4   |
| Health, Social Care and Medicine, Faculty o |                                 |        | C5   |
| Health and Wellbeing Centre                 | Milton House                    | 13     | C.   |
| Human Resources                             | Main Building (Lady Margaret)   |        | G    |
| International Office                        | Law and Psychology              |        | Ε    |
| IT Services                                 | Durning Centre                  | 21     | G2   |
| Language Centre                             | Law and Psychology              |        | Ε    |
| Law and Criminology, Department of          | Law and Psychology              |        | Ε    |
| Library                                     | Catalyst                        | 22     | G4   |
| Media, Department of                        | Creative Edge                   | 23     | H    |

| Department                                  | Building                                 | Number  | Grid       |
|---------------------------------------------|------------------------------------------|---------|------------|
| Medical School                              | Clinical Skills and Simulation Centre    |         | D4         |
| Performing Arts, Department of              | The Arts Centre                          |         | E6         |
| Performing Arts, Department of              | Performance Studio                       | 6a      | E4         |
| Psychology, Department of                   | Law and Psychology                       |         | E4         |
| Reception                                   | Main Building                            |         | F5         |
| Research Office                             | Business School                          |         | E4         |
| Security                                    | Security and Customer                    |         | F6         |
|                                             | Information Centre                       |         |            |
| Social Sciences, Department of              | Creative Edge                            | 23      | H4         |
| Sport and Physical Activity, Department of  | Sport and Physical Activity              |         | F3         |
| Strategic Planning and Policy Unit          | :<br>Student Administration              |         | <b>E</b> 5 |
| Student Experience                          | Student Administration                   | 4       | F5         |
| Student Financial Support                   | Catalyst                                 | 22      | G4         |
| Student Recruitment and Marketing           | Student Administration                   |         | E5         |
| Student Services                            | Catalyst                                 | 22      | G4         |
| Students' Union Bar                         | The Street                               |         | F4         |
| Students' Union Office                      | The Hub                                  | 2       | F4         |
| Sports Centre                               | Sports Centre                            | 24      | K4         |
| Teaching and Learning<br>Development Unit   | The Lodge                                |         | F6         |
| Vice-Chancellor's Office                    | Main Building                            |         | F5         |
| F                                           |                                          |         |            |
| Food, Drink and Shopping                    |                                          |         |            |
| Café Rewind                                 | Health, Social Care and Medicine         | 9       | C5         |
| 53.3° North                                 | Catalyst                                 | 22<br>2 | G4<br>F4   |
| Starbucks (We Proudly Brew)                 | Student Hub                              | 2       | E4<br>F4   |
| Grab and Go Snack Bar                       | Student Hub                              | 2       | F4<br>F4   |
| McColl's (Shop)                             | Student Hub                              |         |            |
| Students' Union Bar<br>Students' Union Shop | Students' Union Students' Union          |         | F4<br>F4   |
| Students Union Snop<br>Subway™              | Students Union<br>Students' Union        |         | F4<br>F4   |
| The Red Bar                                 | : The Arts Centre                        |         | F4<br>E6   |
| Roots                                       | Faculty of Education (Lakeside)          |         | C4         |
|                                             |                                          |         |            |
| Cashpoints (ATM)                            | The Hub                                  |         | E4         |
|                                             | Security and Customer Information Centre |         | F6         |

Download the **Edge Hill Uni Virtual Tour App** to explore the campus yourself:

**E3** 

**E3** 

**F3** 

F3 F3

## HALLS OF RESIDENCE

| A | <b>Graduates Court</b>   | A4, A5, B5 | F | Forest Court  | G6             | Eleanor Rathbone   |
|---|--------------------------|------------|---|---------------|----------------|--------------------|
| B | <b>Founders West</b>     | C6 - D6    | œ | Clough        | G <sub>5</sub> | Lady Openshaw      |
| C | Founders East            | <b>E6</b>  | • | Stanley       | G <sub>5</sub> | Katherine Fletcher |
| D | <b>Chancellors Court</b> | Н3 - Ј3    | • | John Dalton   | E5             | EM Butterworth     |
| B | Chancellors South        | 14         |   | Lady Margaret | Es (           | Margaret Rain      |

| P | <b>Palatine Court</b> | G6        |
|---|-----------------------|-----------|
| 0 | <b>Woodland Court</b> | G5 - H5   |
| R | Hollies               | <b>C6</b> |

R Hollies C6 (Guest Accommodation)