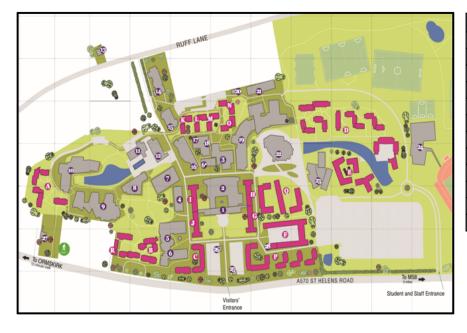

## Campus Map & Rooms

| Where?           | Building               | Location        | Map ref |
|------------------|------------------------|-----------------|---------|
| B201             | Business School        | Second Floor    | 16      |
| FoEP 0.13 & 0.14 | Education Piazza       | Ground Floor    | 11      |
| FoEP 0.17 & 0.18 | Education Piazza       | Ground Floor    | 11      |
| FoEP 1.17        | Education Piazza       | First Floor     | 11      |
| GEO101           | Geo Sciences           | First Floor     | 12      |
| H2 & H3          | Health and Social Care | Ground Floor    | 9       |
| H201 & H202      | Health and Social Care | First Floor     | 9       |
| H203 & H204      | Health and Social Care | First Floor     | 9       |
| H241 & H243      | Health and Social Care | First Floor     | 9       |
| Hub 1            | The Hub                | Hub First Floor | 1       |
| M42 & M43        | Main Building          | First Floor     | 1       |
| W4 & W6          | Wilson Centre          | First Floor     | 19      |