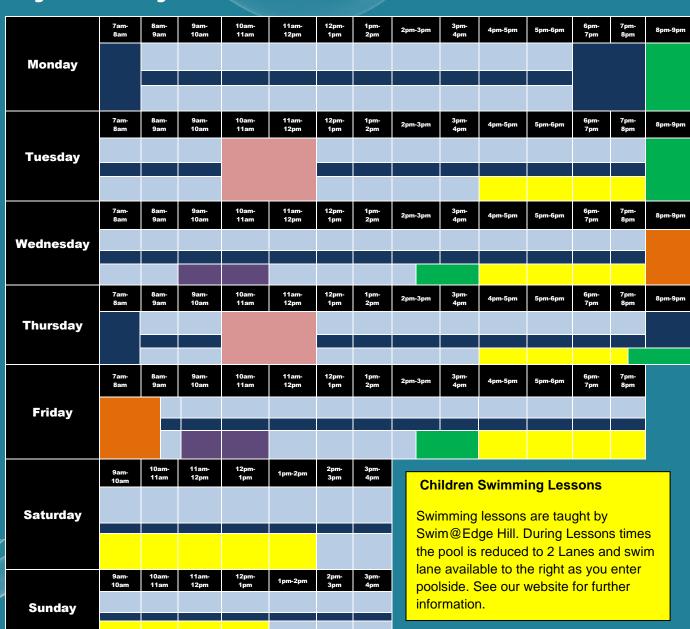

# **Swimming Pool Timetable**

## **May 13 - May 19**

## **Public Swim**

Open for all customers for casual swimming. Please refer to reception/website for children supervision ratio and prices

# Lane Swimming (Maximum 10 swimmers per lane)

A lane is provided throughout public swimming sessions for lane swimming.

Advertised Lane swimming sessions are for adults and children if they can swim continuous lengths. (approx. 400m).

#### **Ad Hoc Bookings**

For one off bookings throughout the month for example monthly Lifeguard Training or one-off sessions.

# Pool Maintenance

Pool closed 10-12pm for General maintenance to be undertaken

## **Adult Swim for Events**

Twice weekly adult swimming for events. The instructor led session provides intermediate to advanced adults (it is recommended that you should be able to swim 400m comfortably) an opportunity to develop their swimming technique, stamina and fitness. Swimmers will be coached on technique and conditioning through a range of suitable drills and practices based on the Swim Smooth program. Bookings available online.

### **Active Edge**

Between 9-11am over 60's can purchase a swim session at a reduced rate. Please enquire at reception.