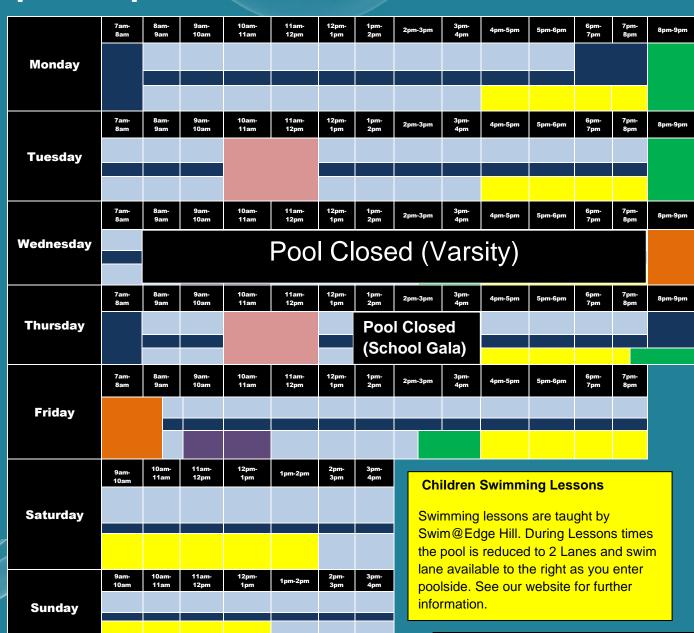

## **Swimming Pool Timetable**

### **Apr 15 - Apr 21**

#### **Public Swim**

Open for all customers for casual swimming. Please refer to reception/website for children supervision ratio and prices

# Lane Swimming (Maximum 10 swimmers per lane)

A lane is provided throughout public swimming sessions for lane swimming.

Advertised Lane swimming sessions are for adults and children if they can swim continuous lengths. (approx. 400m).

#### **Ad Hoc Bookings**

For one off bookings throughout the month for example monthly Lifeguard Training or one-off sessions.

# Pool Maintenance

Pool closed 10-12pm for General maintenance to be undertaken.

#### **Adult Swim for Events**

Twice weekly adult swimming for events. The instructor led session provides intermediate to advanced adults (it is recommended that you should be able to swim 400m comfortably) an opportunity to develop their swimming technique, stamina and fitness. Swimmers will be coached on technique and conditioning through a range of suitable drills and practices based on the Swim Smooth program. Bookings available online.

#### **Active Edge**

Between 9-11am over 60's can purchase a swim session at a reduced rate. Please enquire at reception.