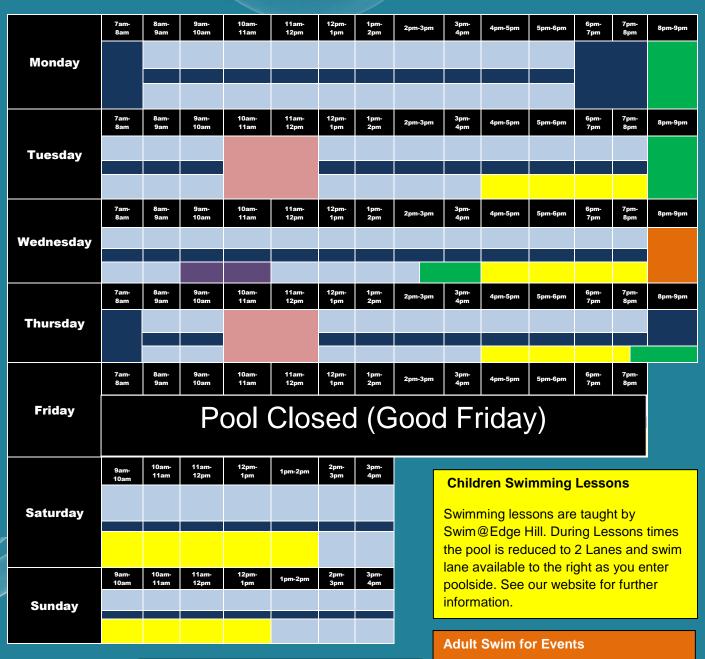

## **Swimming Pool Timetable**

### Mar 25 - Mar 31

### **Public Swim**

Open for all customers for casual swimming. Please refer to reception/website for children supervision ratio and prices

# Lane Swimming (Maximum 10 swimmers per lane)

A lane is provided throughout public swimming sessions for lane swimming.

Advertised Lane swimming sessions are for adults and children if they can swim continuous lengths. (approx. 400m).

### Ad Hoc Bookings

For one off bookings throughout the month for example monthly Lifeguard Training or one-off sessions.

### Pool Maintenance

Pool closed 10-12pm for General maintenance to be undertaken. Twice weekly adult swimming for events. The instructor led session provides intermediate to advanced adults (it is recommended that you should be able to swim 400m comfortably) an opportunity to develop their swimming technique, stamina and fitness. Swimmers will be coached on technique and conditioning through a range of suitable drills and practices based on the Swim Smooth program. Bookings available online.

#### Active Edge

Between 9-11am over 60's can purchase a swim session at a reduced rate. Please enquire at reception.