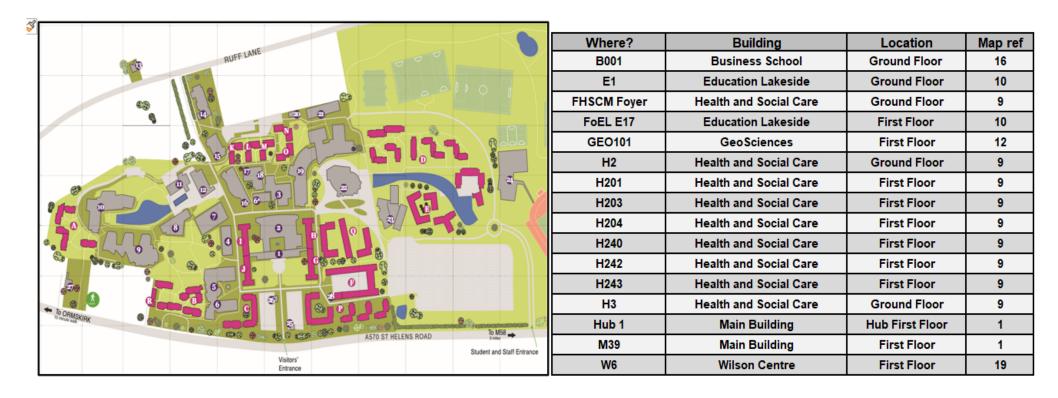

4/2024 | All Week |                 |      |        |               |                | TAP1          |                    |
| 15             | 29/04/2024 | All Week |                 |      |        |               |                | TAP1          |                    |

| Week<br>Number | Date       | Day      | Type of Session | Who? | Where? | Start<br>Time | Finish<br>Time | Learning Episode/Session Title | Platform<br>Number |
|----------------|------------|----------|-----------------|------|--------|---------------|----------------|--------------------------------|--------------------|
| 16             | 06/05/2024 | All Week | Off Programme   |      |        |               |                |                                |                    |



## **Campus Map and Room List**