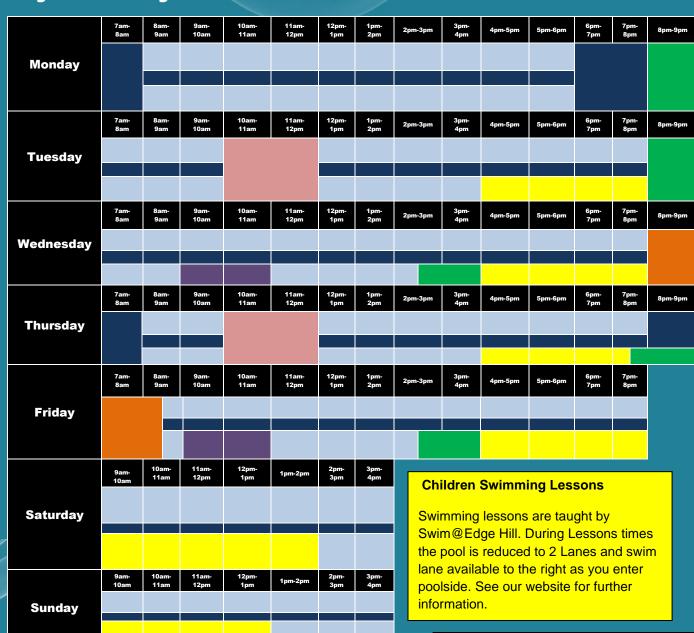

# **Swimming Pool Timetable**

## May 20 - May 26

## **Public Swim**

Open for all customers for casual swimming. Please refer to reception/website for children supervision ratio and prices

# Lane Swimming (Maximum 10 swimmers per lane)

A lane is provided throughout public swimming sessions for lane swimming.

Advertised Lane swimming sessions are for adults and children if they can swim continuous lengths. (approx. 400m).

#### **Ad Hoc Bookings**

For one off bookings throughout the month for example monthly Lifeguard Training or one-off sessions.

# Pool Maintenance

Pool closed 10-12pm for General maintenance to be undertaken

## **Adult Swim for Events**

Twice weekly adult swimming for events. The instructor led session provides intermediate to advanced adults (it is recommended that you should be able to swim 400m comfortably) an opportunity to develop their swimming technique, stamina and fitness. Swimmers will be coached on technique and conditioning through a range of suitable drills and practices based on the Swim Smooth program. Bookings available online.

### **Active Edge**

Between 9-11am over 60's can purchase a swim session at a reduced rate. Please enquire at reception.